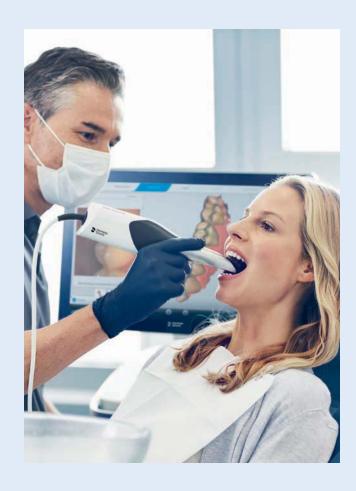

#### How it works.

Four simple steps to your new tooth:

Step 1. Imaging

We capture an image of your tooth with a digital scanner.

#### No impressions.

A digital scanner captures a full-mouth image in seconds—no biting down on impression material, no numbness, and no jaw ache.